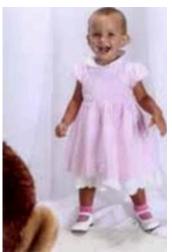

Gabrielle Dahm is described as a White female, date of birth, December 26, 2008, with brown hair and blue eyes. She may also be known as "Gabby", Gabriella Nicole Dahm, or Gabrielle Delbecq.

If you have any information concerning this person, please contact your local FBI office or the nearest American Embassy or Consulate.