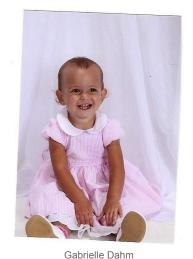

Gabrielle Dahm is described as a White female, date of birth, December 26, 2008, with brown hair and blue eyes. She may also be known as "Gabby", Gabriella Nicole Dahm, or Gabrielle Delbecq.

If you have any information concerning this person, please contact your local FBI office or the nearest American Embassy or Consulate.